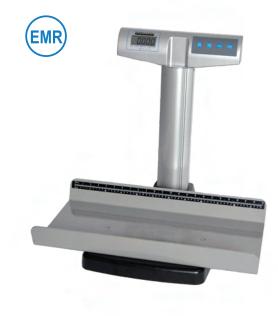

**Digital Pediatric Tray Scale** 

AL-75724

#### EMR/EHR Connectivity via USB

Scale has the ability to interface with a computer, monitor, printer or other electronic device via USB for fast, easy and accurate data transfer

## Sanitary Plastic Weighing Surface

The easy-to-clean plastic tray is ideal for sterile environments

#### Built-In Measuring Tape

Easy to read measuring tape allows user to measure both weight and height simultaneously Display Head 17" Above Scale Base Display head is positioned 17" above the scale base to allow for an unobstructed view of the weight measurement

### Value-Added Features

Operating functions (LB/KG Lockout, Tare, Zero Out, Hold/Release, Auto Zero, Auto Off) included at no additional cost

#### **Specifications**

- Capacity: 50 lb / 23 kg
- Resolution: 0 20 lb 0.2 oz / 20 50 lb 0.5 oz 0 9 kg / 5g; 9 23 kg / 10 g
- EMR connectivity via USB
- 1" LCD display
- Functions: LB / KG conversion, LB /KG lock out, Zero Out / Tare, Hold / Release, Auto Zero, Auto Off
- Tray Size: 24 1/16" (w) x 14 1/8" (d) x 3" (h)
- Measuring Tape: 0" 23" / 0 cm 58 cm
- 6 AA batteries included, Optional 120V adapter
- 2 Year Limited Warranty