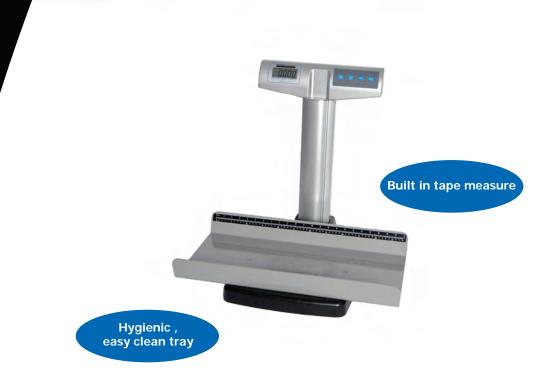

## Sanitary Plastic Weighing Surface

The easy-to-clean plastic tray is ideal for sterile environments

#### Built-In Measuring Tape

Easy to read measuring tape allows user to measure both weight and height simultaneously Display Head 17" Above Scale Base Display head is positioned 17" above the scale base to allow for an unobstructed view of the weight measurement