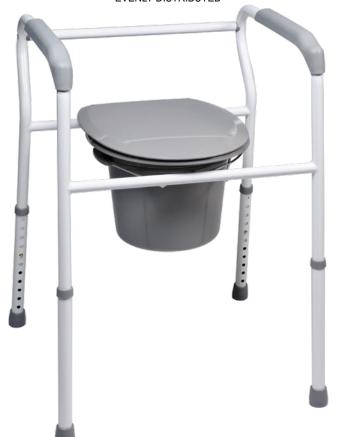

# Platinum Collection Three-In-One Steel Commode

## **Platinum Collection Three-In-One Steel Commode**

- Versatile 3-in-1 design can be used as a bedside commode, raised toilet seat or toilet safety frame
- Welded steel construction provides strength and stability
- · Increased seat depth provides added stability and comfort
- Durable, white-powder coated steel frame is attractive and easy to clean
- · Contoured waterfall armrests are designed to enhance user comfort and provide a good gripping surface
- Sturdy plastic seat snaps-on easily
- Seat height readily adjusts from 17" to 24", in 1 inch increments
- Comes complete with commode pail, cover and splash shield
- Designed to meet the requirements of HCPCS code: E0163
- Limited lifetime warranty

### **Specifications**

| Width Between Arms      | 18 ½"              |
|-------------------------|--------------------|
| Overall Width           | 24 ½"              |
| Overall Depth           | 20"                |
| Seat Width              | 14"                |
| Seat Depth              | 16 1/2"            |
| Seat Height Range       | 17" - 27"          |
| Maximum Weight Capacity | 300 lb             |
|                         | EVENIA DISTRIBUTED |