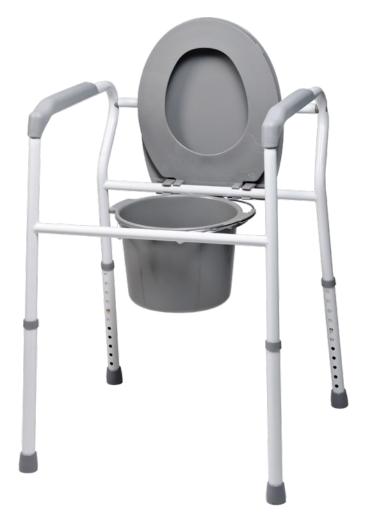

# Platinum Collection Three-In-One Steel Commode

## **Platinum Collection Three-In-One Steel Commode**

- Versatile 3-in-1 design can be used as a bedside commode, raised toilet seat or toilet safety frame
- Welded steel construction provides strength and stability
- · Increased seat depth provides added stability and comfort
- Durable, white-powder coated steel frame is attractive and easy to clean
- · Contoured waterfall armrests are designed to enhance user comfort and provide a good gripping surface
- Sturdy plastic seat snaps-on easily
- Seat height readily adjusts from 17" to 24", in 1 inch increments
- Comes complete with commode pail, cover and splash shield
- Designed to meet the requirements of HCPCS code: E0163
- Limited lifetime warranty

### **Specifications**

| Width Between Arms      | 18 ½"              |
|-------------------------|--------------------|
| Overall Width           | 24 ½"              |
| Overall Depth           | 20"                |
| Seat Width              | 14"                |
| Seat Depth              | 16 1/2"            |
| Seat Height Range       | 17" - 27"          |
| Maximum Weight Capacity | 300 lb             |
|                         | EVENIA DISTRIBUTED |