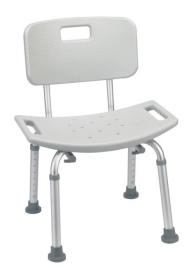

## **Deluxe Aluminum Bath Chair**

## AL-75479

FIGURE A

FIGURE B

FIGURE C

- Easy, tool-free assembly of back seat and legs (Figure A B)
- Aluminum frame is lightweight, durable and corrosion proof
- Legs are height adjustable in 1" increments, and angled with suction-style tips to provide additional stability
- Made using recycled materials