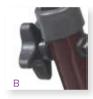

## Go-Lite Bariatric Steel Rollator, Padded Seat, Loop Locks

| Item #    | Color  | UOM  |
|-----------|--------|------|
| AL-74905B | Blue 🛑 | 1/cs |
| AL-74905R | Red    | 1/cs |

- 8" casters with soft-grip tires are ideal for indoor and outdoor use.
- Soft padded oversized seat.
- Comes with large 21" (W)  $\times$  6" (H)  $\times$  9" (D) basket that can be mounted under seat.
- Tool-free removable padded backrest for comfort.
- Special loop lock made of internal aluminum casting operates easily and ensures safety. (Figure A)
- Handles easily adjustable in height with self-threading knob. (Figure B)