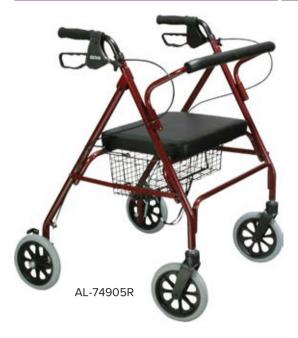

## Go-Lite Bariatric Steel Rollator, Padded Seat, Loop Locks

| Item #    | Color  | UOM  |
|-----------|--------|------|
| AL-74905B | Blue 🛑 | 1/cs |
| AL-74905R | Red    | 1/cs |

- 8" casters with soft-grip tires are ideal for indoor and outdoor use.
- Soft padded oversized seat.
- Comes with large 21" (W)  $\times$  6" (H)  $\times$  9" (D) basket that can be mounted under seat.
- Tool-free removable padded backrest for comfort.
- Special loop lock made of internal aluminum casting operates easily and ensures safety. (Figure A)
- Handles easily adjustable in height with self-threading knob. (Figure B)

| specifications         |                             |
|------------------------|-----------------------------|
| Handle Height          | 35.25" - 39.5"              |
| Unit Dimensions        | 30.5" (W) x 26.75" (L)      |
| Seat Dimensions        | 18" (W) x 22" (H) x 13" (D) |
| Weight                 | 26 lbs.                     |
| Carton Shipping Weight | 30.5 lbs.                   |
| Weight Limit           | 500 lbs.                    |
| Warranty               | Limited Lifetime            |