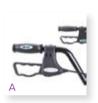

## Go-Lite Bariatric Steel Rollator, Padded Seat, Loop Locks

| Item #    | Color  | UOM  |
|-----------|--------|------|
| AL-74905B | Blue 🛑 | 1/cs |
| AL-74905R | Red    | 1/cs |

- 8" casters with soft-grip tires are ideal for indoor and outdoor use.
- Soft padded oversized seat.
- Comes with large 21" (W)  $\times$  6" (H)  $\times$  9" (D) basket that can be mounted under seat.
- Tool-free removable padded backrest for comfort.
- Special loop lock made of internal aluminum casting operates easily and ensures safety. (Figure A)
- Handles easily adjustable in height with self-threading knob. (Figure B)