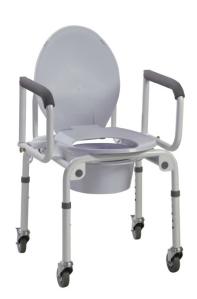

## Steel Drop-Arm Commode with Wheels and **Padded Armrests**

## AL-74748

FIGURE A

FIGURE B

FIGURE C

FIGURE E

- Easy-to-release arm mechanism allows for safe lateral patient transfers to and from commode
- · Arm provides additional support while transferring
- · Manufactured with 1" steel
- White powder coated frame is attractive and easy to maintain
- Padded arm rests provide extra comfort and support
- Comes with 7.5 qt. commode bucket with carry handle and splash shield
- Rust resistant, swivel casters (2 with locks)
- Limited Lifetime Warranty
- Made using recycled materials

| PRODUCTS               | Description                     |
|------------------------|---------------------------------|
| AL-74748               | Commode,Drop Arm w/ Wheels,2/cs |
| SPECIFICATIONS         | Description                     |
| Carton Shipping Weight | 47 lbs.                         |
| Height                 | 17" - 21"                       |
| Seat Dimensions        | 14.25" (W) x 16.75" (D)         |
| Warranty               | Limited Lifetime                |
| Weight                 | 22 lbs.                         |
| Weight Capacity        | 300 lbs                         |
| Width                  | 18" between arms   22" Outside  |