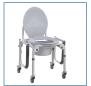

## AL-74748

FIGURE A

FIGURE B

FIGURE C

FIGURE E

- Easy-to-release arm mechanism allows for safe lateral patient transfers to and from commode
- · Arm provides additional support while transferring
- · Manufactured with 1" steel
- White powder coated frame is attractive and easy to maintain
- Padded arm rests provide extra comfort and support
- Comes with 7.5 qt. commode bucket with carry handle and splash shield
- Rust resistant, swivel casters (2 with locks)
- Limited Lifetime Warranty
- Made using recycled materials