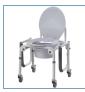

## Steel Drop-Arm Commode with Wheels and **Padded Armrests**

## AL-74748

FIGURE A

FIGURE B

FIGURE C

FIGURE E

- Easy-to-release arm mechanism allows for safe lateral patient transfers to and from commode
- · Arm provides additional support while transferring
- · Manufactured with 1" steel
- White powder coated frame is attractive and easy to maintain
- Padded arm rests provide extra comfort and support
- Comes with 7.5 qt. commode bucket with carry handle and splash shield
- Rust resistant, swivel casters (2 with locks)
- Limited Lifetime Warranty
- Made using recycled materials

| PRODUCTS               | Description                     |
|------------------------|---------------------------------|
| AL-74748               | Commode,Drop Arm w/ Wheels,2/cs |
| SPECIFICATIONS         | Description                     |
| Carton Shipping Weight | 47 lbs.                         |
| Height                 | 17" - 21"                       |
| Seat Dimensions        | 14.25" (W) x 16.75" (D)         |
| Warranty               | Limited Lifetime                |
| Weight                 | 22 lbs.                         |
| Weight Capacity        | 300 lbs                         |
| Width                  | 18" between arms   22" Outside  |