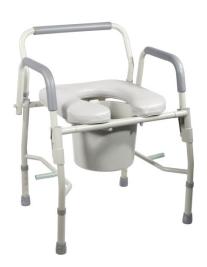

## **Deluxe Steel Drop-Arm Commode with Padded Seat**

## AL-74747

FIGURE A

FIGURE B

FIGURE C

FIGURE D

FIGURE E

- Easy-to-assemble without tools in 4 easy steps (Figure A D)
- Padded open front vinyl toilet seat
- Easy-to-release drop-arm mechanism allows for safe lateral patient transfers to and from commode
- Easy-to-clean gray powder-coated steel finish
- Padded armrests and back provide extra comfort and support
- Comes with 12 qt commode bucket with carry handle and splash shield
- Made using recycled materials

| PROPULATO              |                                              |
|------------------------|----------------------------------------------|
| PRODUCTS               | Description                                  |
| AL-74747               | Commode,DropArm,Padded Seat,KD,1/cs          |
| SPECIFICATIONS         | Description                                  |
| Carton Shipping Weight | 23 lbs.                                      |
| Height                 | 19" - 23"                                    |
| Seat Dimensions        | 15.25" (W) x 16.75" (D)                      |
| Warranty               | Limited Lifetime                             |
| Weight                 | 21 lbs.                                      |
| Weight Capacity        | 300 lbs                                      |
| Width                  | 19" between arms   23.75" Outside            |
| PARTS                  | Description                                  |
| Call                   | LeftArmWithReleaseLever,1ea, EA              |
| AL-76138               | Replacement leg,1/ea, EA                     |
| AL-76090               | Push Button for Bath Bench, Walker, 1/ea, EA |
| Call                   | Back, 1/ea, EA                               |