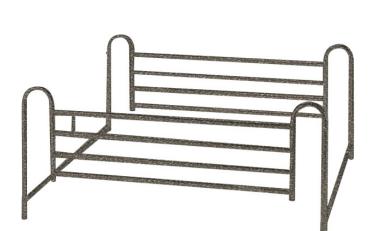

## AL-74737

FIGURE A

FIGURE B FIGURE C

- Attractive brown-vein finish (Figure A B)
- Constructed of 1" steel
- Telescopes with movement of bed
- Easily adjusts up or down with spring-loaded release
- Spring-loaded crossbars are easy-to-install and remove (Figure C)