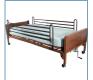

## AL-74737

FIGURE A

FIGURE B FIGURE C

- Attractive brown-vein finish (Figure A B)
- Constructed of 1" steel
- Telescopes with movement of bed
- Easily adjusts up or down with spring-loaded release
- Spring-loaded crossbars are easy-to-install and remove (Figure C)