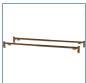

## AL-74737

FIGURE A

FIGURE B FIGURE C

- Attractive brown-vein finish (Figure A B)
- Constructed of 1" steel
- Telescopes with movement of bed
- Easily adjusts up or down with spring-loaded release
- Spring-loaded crossbars are easy-to-install and remove (Figure C)