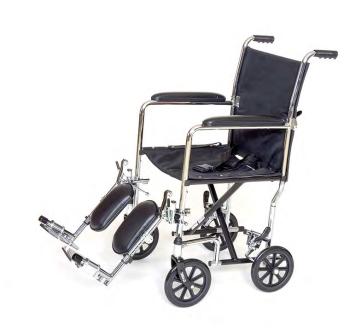

#### Frame:

- Rust and chip resistant chrome plating
- Full-length padded armrests
- Lightweight and durable frame
- Front caster journals include an extra gusset for improved strength
- Single crossbar
- 8" x 1" non-marking urethane front and rear wheels
- Push-to-lock brakes
- Back folds down for easy storage and transport

## **Upholstery:**

- Fire retardant black nylon
- Seat belt for patient safety
- Padded arms standard, calf pads optional
- Now offering Silkscreening! (Call for Customized Quote)

# Legrests:

- Legrests lock securely in place with a ratchet handle
- Tool-free-adjustable aluminum footplate with push button lock to prevent twisting

## Specifications:

- Weight Capacity: 300 lbs.
- Overall Width: 22"
- Seat Size: 20" W x 16" D
- Folded Width: 11"
- Back Height: 18-3/4"
- Shipping Weight: 36 lbs.
- Available with Footrests or Padded Legrests
- Click Here for Owner's Manual
- Click Here for Product Schematic