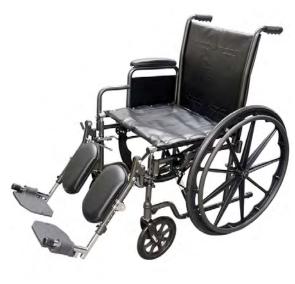

# ALCO Classic™ 300E Wheelchair with Removable Arms - 18" Width

#### Frame:

- Removable arms allow for an easier transfer of the patient from chair to bed
- Rust and chip resistant Black Silver Vein powder coating
- Sealed precision bearings on wheels, casters and journals
- Single crossbar
- ♦ 8" x 1" non-marking urethane front wheels
- 24" x 1" urethane rear wheels with composite hand rim
- ♦ Push-to-lock brakes
- Metal skirt guards

### **Upholstery:**

- ◆ Fire retardant, double embossed black nylon
- Padded arms standard, calf pads optional
- Threaded seat screw inserts minimize stripping from upholstery changes
- Chart pocket on back
- Now offering Silkscreening! (Call for Customized Quote)

#### Legrests:

- ◆ Legrests lock securely in place with a ratchet handle
- Tool-free-adjustable aluminum footplate with push button lock to prevent twisting

#### **Specifications:**

- ♦ Weight Capacity: 300 lbs.
- ♦ Overall Width: 26"
- ♦ Seat Size: 18" W x 16" D
- ♦ Seat to Floor Height: 19-1/2"
- ♦ Folded Width: 12"
- ◆ Shipping Weight: 58 lbs.
- Available with Full or Desk Length Arm Pads
- Available with Footrests or Padded Legrests
- ◆ Click Here for Owner's Manual
- Click Here for Product Schematic