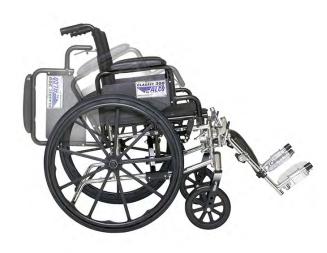

## ALCO Classic™ 300 Wheelchair with Flip-Back Arms - 18" Width

#### Frame:

- Flip-back desk-length arms allow for an easier transfer of the patient from chair to bed
- Adjustable height seat
- Rust and chip resistant chrome and black powder
- Sealed precision bearings on wheels, casters and
- Single crossbar with double crossbrace link
- 8" x 1" non-marking urethane front wheels
- 24" x 1" urethane rear wheels with composite hand rim, includes 7/16" axle bolt
- Push-to-lock brakes
- Composite skirt guards

### Legrests:

- Legrests lock securely in place with a ratchet handle
- Tool-free-adjustable aluminum footplate with push button lock to prevent twisting

- Weight Capacity: 300 lbs.
- Overall Width: 25-1/2"
- Seat Size: 18" W x 16" D
- Seat to Floor Height: 17-1/2" Hemi or 19-1/2" Standard
- ♦ Folded Width: 11"
- Back Height: 16"
- Shipping Weight: 50 lbs.
- Available with Footrests or Padded Legrests
- Click Here for Owner's Manual
- Click Here for Product Schematic