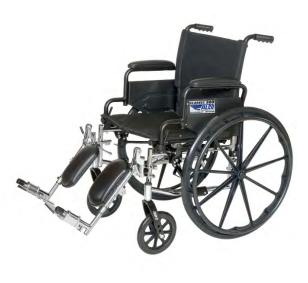

## ALCO Classic™ 300 Wheelchair with Flip-Back Arms - 18" Width

#### Frame:

- Flip-back desk-length arms allow for an easier transfer of the patient from chair to bed
- Adjustable height seat
- Rust and chip resistant chrome and black powder
- Sealed precision bearings on wheels, casters and
- Single crossbar with double crossbrace link
- 8" x 1" non-marking urethane front wheels
- 24" x 1" urethane rear wheels with composite hand rim, includes 7/16" axle bolt
- Push-to-lock brakes
- Composite skirt guards

### Legrests:

- Legrests lock securely in place with a ratchet handle
- Tool-free-adjustable aluminum footplate with push button lock to prevent twisting

- Weight Capacity: 300 lbs.
- Overall Width: 25-1/2"
- Seat Size: 18" W x 16" D
- Seat to Floor Height: 17-1/2" Hemi or 19-1/2" Standard
- ♦ Folded Width: 11"
- Back Height: 16"
- Shipping Weight: 50 lbs.
- Available with Footrests or Padded Legrests
- Click Here for Owner's Manual
- Click Here for Product Schematic