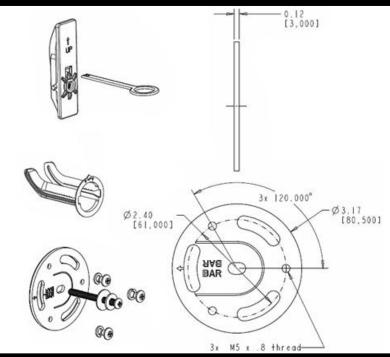

n**

# SecureMount Anchor

## AL-<u>67</u>432

### **Stock Numbers:**

AL-67432 - SecureMount Anchors **Chrome Finish** 2 Anchors

#### **Materials:**

SecureMount Anchor mounting plate is made of stainless steel.

SecureMount Anchor guide and anchor are made of POM.

### **Compliance:**

- CSI SecureMount Anchors meet or exceed the applicable requirements of the following standards: ADA ANSI A117.1 ASTM F446 CSA B45
  - **CSA B651**
- · For use only when securely installed in approved substrates\* for persons no more than 300lbs.

\*Requires a 3<sup>1</sup>/<sub>2</sub>" space behind the wall and works in the following substrates

- 1/2" or 5/8 " Dry Wall
- 1/2" or 5/8 " Dry Wall with Tile
- 1/2" or 5/8 " Dry Wall with Marble
- 1/8" or 1/4 " Fiberglass Tub Surround

#### **Dimensions:**



#### **Installation Instructions:**

Direction for wall mounting installation:

- 1. Position grab bar on wall in desired location and mark around the outside of the flanges.
- 2. One at a time, center the mounting plate within the marked flanges, and mark the center
- hole for drilling. 3. Drill one 11/4" hole at each mounting location.
- 4. Insert guide sleeves into each hole in the wall. (Note: 'UP' indicator must always point up regardless of grab bar orientation)
- 5. Connect pull tab to the secure mount anchor.
- 6. With pull tab up, insert the anchor all the way into the hole in the wall.
- 7. Pull back on the pull tab, and disconnect it from the anchor.
- 8. Place mounting plate over the hole and secure with the anchor screw, and flat and rubber washers. (Note: Bar indicators sho