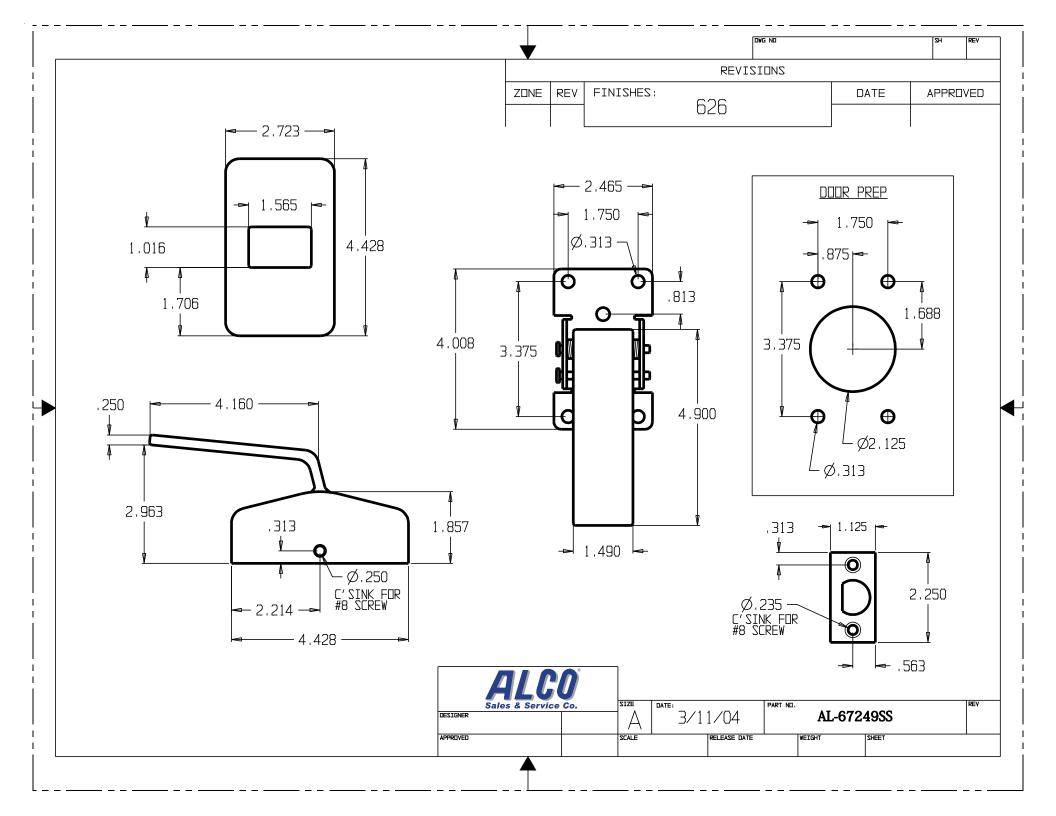

| Finishes     | Stainless Steel                                                                                                                                                                                                                      |
|--------------|--------------------------------------------------------------------------------------------------------------------------------------------------------------------------------------------------------------------------------------|
| Product Type | Hospital Latch                                                                                                                                                                                                                       |
| Shelf Pack   | 1                                                                                                                                                                                                                                    |
| Features     | <ul> <li>UL Listed</li> <li>Works with 1-3/4" doors</li> <li>Lever projection 3-1/4"</li> <li>Non Handed</li> <li>Push/Pull latch can be mounted with the handles up</li> <li>down or horizontal without any modification</li> </ul> |
| Material     | Brass                                                                                                                                                                                                                                |
| Size         | 2-3/4" x 4-1/2"                                                                                                                                                                                                                      |