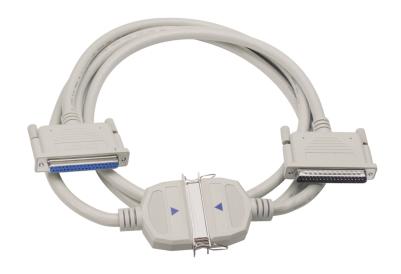

## **Break-A-Way Communication Cables**

Break-A-Way communication cables utilizes a 36-pin Centronix (pinless) connector two feet from the bed plug end. If the bed is moved without disconnecting, the cable automatically breaks away at the connector, saving the cable and wall station from damage. These sturdy cables are available for Hill-Rom or Stryker beds with in-line or right angle plugs.