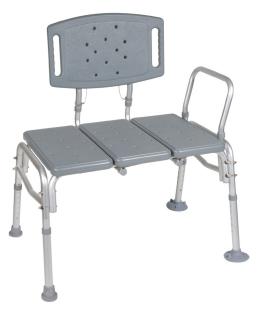

## AL-66441 Bariatric Transfer Bench

- Tool-free assembly of back, legs and arm
- A-frame provides additional stability
- Height adjusts in 1/2" increments with unique "Dual Column" extension legs
- All transfer benches are reversible to accommodate any bathroom
- Euro-style clip ensures a secure fit (Figure A)
- No exposed hardware to injure patient
- Large, locking suction cups for added safety (Figure B)
- Weight Capacity 500 lbs

| 55 0 51 10 70                  |                                                      |
|--------------------------------|------------------------------------------------------|
| PRODUCTS                       | Description                                          |
| AL-66441-02                    | Knocked Down, Tool-free Removable Back and Arm, 2/cs |
| AL-66441-01                    | Knocked Down, Tool-free Removable Back and Arm, 1/cs |
|                                |                                                      |
| SPECIFICATIONS                 | Description                                          |
| Outside Legs                   | 32.5" (W) × 24" (D)                                  |
| Seat Dimensions                | 26.5" (W) × 16.5" (D)                                |
| Seat Height                    | 18.5" - 23.5"                                        |
| Weight                         | 14 lbs.                                              |
| Carton Shipping Weight (-11-2) | 14 lbs   27 lbs                                      |