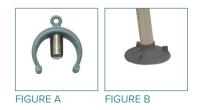

## AL-66441 Bariatric Transfer Bench

- Tool-free assembly of back, legs and arm
- A-frame provides additional stability
- Height adjusts in 1/2" increments with unique "Dual Column" extension legs
- All transfer benches are reversible to accommodate any bathroom
- Euro-style clip ensures a secure fit (Figure A)
- No exposed hardware to injure patient
- Large, locking suction cups for added safety (Figure B)
- Weight Capacity 500 lbs