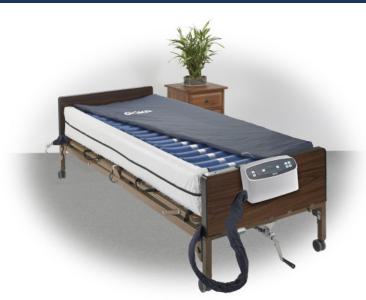

## Med-Aire Plus 8" Alternating Pressure and Low Air Loss Mattress System with 10" Defined Perimeter

## AL-65539

FIGURE A

- Active combination therapy system provides both alternating pressure and low air loss to optimize pressure redistribution, shear/friction reduction, and microclimate control
- Designed to prevent, treat and heal pressure ulcers in the home or long term care setting
- Digital control unit offers 4 cycle times and adjustable comfort weight settings for optimal immersion and patient satisfaction
- 3 diagnostic audio and visual alarms alert for issues with air pressure, the system, or power
- 10" deep static perimeter tubing surrounds the length of the mattress preventing patient falls or entrapment
- Pillow feature provides head stability & comfort
- Advanced Clinical and Care Giver Features: Auto-Firm, Seat Inflate, microprocessing feedback, lock-out and more!
- Cell-on-cell designed air cells prevent "bottoming out" and provide up to 24 hours of power outage protection
- 8" deep air cells are easily removed with quick disconnects for convenient servicing
- Removable 4 way stretch PU cover is fluid resistant, low shear and vapor permeable helping protect the skin from friction and moisture
- CPR valve allows for rapid deflation
- Tubing quickly and easily disconnects with EZ Lock/Quick Release design