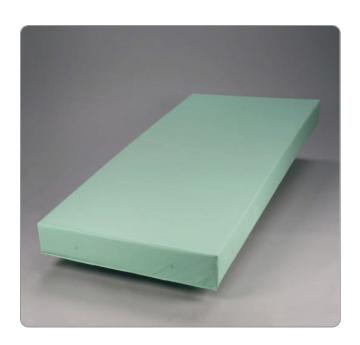

### **C-Matt™** Sealed Institutional Mattress

An Economic Choice to Meet Your Facility's Health, Safety and Patient Comfort Needs

# A Completely Sealed and Secure Bedding Solution

**Two Support Core Choices** 

**Fully Sealed Cover** 

**Bedbug Proof Vents Standard** 

**Head to Foot Reversible** 

Optional Fire Barrier for Regulatory Compliance

## **Durable and Easy to Clean Vinyl Cover**

- Anti-microbial and hypoallergenic
- Stain and odor resistant
- Vented to prevent moisture buildup.
- Strong RF welds prohibit fluid and contaminant ingress
- Clear / Opaque cover allows for full interior visibility