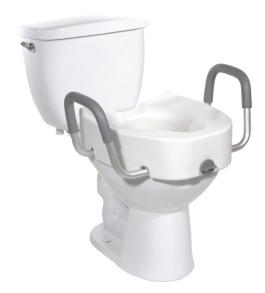

## Premium Plastic, Raised, Elongated Toilet Seat with Lock

## AL-62674

FIGURE A

FIGURE I

- Designed for individuals who have difficulty sitting down or getting up from the toilet
- Adds 5" to height of toilet seat
- Tool-free arms are 21" apart and can be removed or added as needed
- Wide opening in front and back for personal hygiene
- Heavy-duty molded plastic construction provides additional strength and durability
- Standard locking mechanism ensures safety
- Lightweight and portable
- No tools required for installation
- Easy-to-clean
- Fits most elongated toilets
- Made using recycled materials

| PRODUCTS               | Description                         |
|------------------------|-------------------------------------|
| AL-62674               | Raised Toilet Seat w/Arms,1/cs, RTL |
| SPECIFICATIONS         | Description                         |
| Carton Shipping Weight | 6.5 lbs.                            |
| Seat Dimensions        | 15.5" (W) x 17" (D) x 5" (H)        |
| Warranty               | Limited Lifetime                    |
| Weight                 | 4.5 lbs.                            |
| Weight Capacity        | 300 lbs                             |
| Width Between Arms     | 21"                                 |