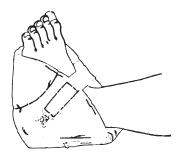

## Easy to Use

Place on patient's foot making certain that gel pad is positioned beneath heel. Secure Velcro® closure.