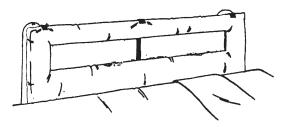

## **Application**

Place bed rail pads on patient side of rail and secure Velcro<sup>R</sup> over rails as shown in illustrations.