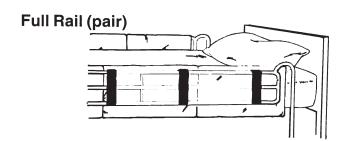

## **Application**

Place bed rail pads on patient side of rail and secure Velcro<sup>R</sup> over rails as shown in illustrations.