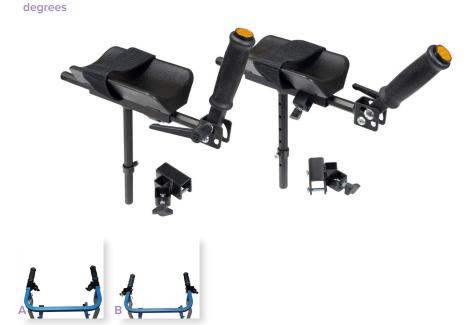

## **Forearm Platforms**

| AL# For Use With Units  |
|-------------------------|
| AL# For Use with Utilis |

- Lightweight aluminum.
- Height and depth adjustable.
- · Rotates inward and outward.
- Handgrips extend forward or backward, supinate, pronate and are angle adjustable.
- Contoured armrest is molded into one piece with a flexible edge for added comfort.

| specifications                   |           |
|----------------------------------|-----------|
| Armrest Length                   | 8"        |
| Height From Handlebar to Armrest | 2" - 7.5" |

- Hook and loop fastener straps prevent arms from slipping.
- May be mounted anywhere along the handlebar, including the front. Position is determined by patient's weight bearing needs.
- May be mounted facing toward the inside (Figure A) or outside (Figure B) of the handlebar for lateral adjustability.
- Each side is individually adjustable.