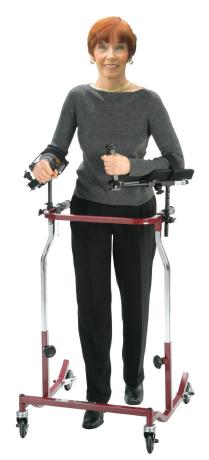

## **Forearm Platforms**

| AL# For Use With Units  |
|-------------------------|
| AL# For Use with Utilis |

- Lightweight aluminum.
- Height and depth adjustable.
- · Rotates inward and outward.
- Handgrips extend forward or backward, supinate, pronate and are angle adjustable.
- Contoured armrest is molded into one piece with a flexible edge for added comfort.