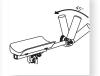

## Forearm Platform Set

AL-61359

Rotates on

its axis 360

**Extends** 

45 degrees wrist angle

Supinates and pronates