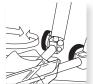

| specifications                   |           |
|----------------------------------|-----------|
| Armrest Length                   | 8"        |
| Height From Handlebar to Armrest | 2" - 7.5" |

- Hook and loop fastener straps prevent arms from slipping.
- May be mounted anywhere along the handlebar, including the front. Position is determined by patient's weight bearing needs.
- May be mounted facing toward the inside (Figure A) or outside (Figure B) of the handlebar for lateral adjustability.
- Each side is individually adjustable.