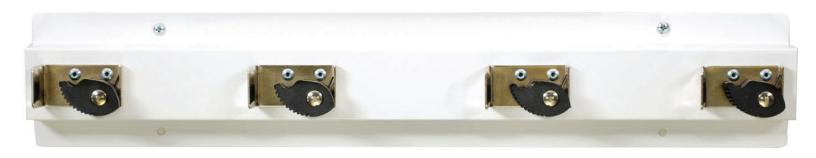

## MOP AND BROOM HOLDERS

AL-61210

Organize your supply closet with these popular economy channel mop and broom holders! Rugged, utilitarian design ensures many years of service.

## **FEATURES & BENEFITS**

- · Heavy duty, spring activated rubber cams ensure your supplies won't wind up on the floor
- Channels hold mops and brooms 3" away from doors and walls
- AL-61210 units include 4-pack of rubber cam grips which can be applied to assist in preventing slippage of handles that may be extra narrow or have slick finishes
- Replacement parts shown on product pages at ex-cell.com
  Contains over 30% recycled materials (over 60% for Stainless Steel) and is 100% post-consumer recyclable
- · Made in the USA

| AL-61210               |              |
|------------------------|--------------|
| 4                      | Cams         |
| 24"                    | Length       |
| 3″                     | Width        |
| 4"                     | Height       |
| 3                      | Weight (lbs) |
| Carton - 24" x 5" x 4" |              |