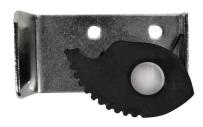

## **FEATURES & BENEFITS**

- · Heavy duty, spring activated rubber cams ensure your supplies won't wind up on the floor
- Channels hold mops and brooms 3" away from doors and walls
- AL-61210 units include 4-pack of rubber cam grips which can be applied to assist in preventing slippage of handles that may be extra narrow or have slick finishes
- Replacement parts shown on product pages at ex-cell.com
  Contains over 30% recycled materials (over 60% for Stainless Steel) and is 100% post-consumer recyclable
- · Made in the USA

| Call                  |              |
|-----------------------|--------------|
| 12 / Carton           | Cams         |
| 2.5"                  | Length       |
| 1"                    | Width        |
| 1.5"                  | Height       |
| 1                     | Weight (lbs) |
| Carton - 8" x 5" x 4" |              |