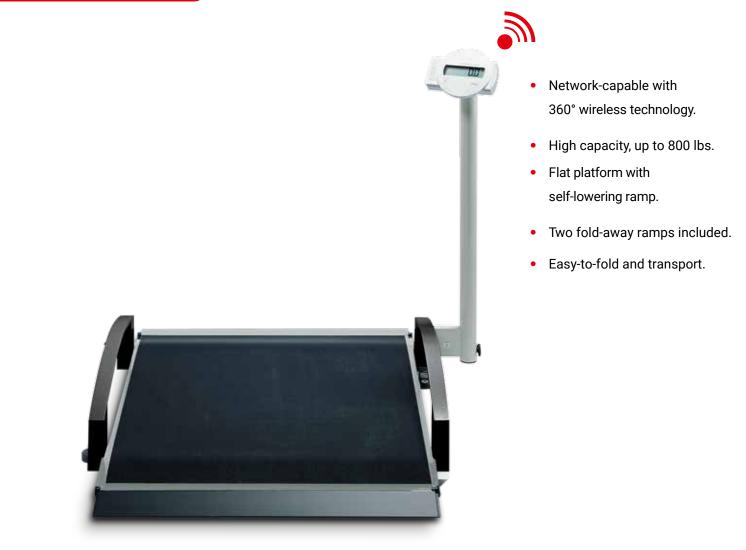

# Digital Wheelchair Scale with Wireless Transmission

#### High capacity and easy to mount ramp.

With the scale's load-bearing capacity of 800 lbs, weighing even heavy wheelchair patients is effortless with the AL-61197. An extremely flat platform with an automatically lowered ramp ensure that the scale is easy to mount. The firmly installed side rails and a black ribbed rubber surface are additional safety features.

#### Integrated pre-TARE function.

With the pre-TARE function, the weight of the wheelchair can first be stored. Then, at the touch of a button, the weight of the wheelchair can be deducted from the total weight of the patient and wheelchair, thus automatically calculating the weight of the patient.

The AL-61197 simply folds up and moves easily across the floor on casters.

Paperless and error-free wireless transmission of measurements.

With the 360° wireless technology, the AL-61197 can transmit measurements to the optional 360° wireless digital printer. With the network-capable analytics software and USB adapter, your PC can receive and analyze measurements. The AL-61197 is EMR-integrated and ready to handle all the demands the future will bring.