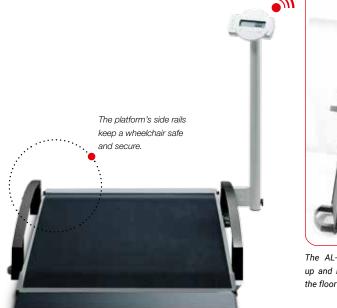

#### High capacity and easy to mount ramp.

With the scale's load-bearing capacity of 800 lbs, weighing even heavy wheelchair patients is effortless with the AL-61197. An extremely flat platform with an automatically lowered ramp ensure that the scale is easy to mount. The firmly installed side rails and a black ribbed rubber surface are additional safety features.

The AL-61197 simply folds up and moves easily across the floor on casters.

Paperless and error-free wireless transmission of measurements.

With the 360° wireless technology, the AL-61197 can transmit measurements to the optional 360° wireless digital printer. With the network-capable analytics software and USB adapter, your PC can receive and analyze measurements. The AL-61197 is EMR-integrated and ready to handle all the demands the future will bring.