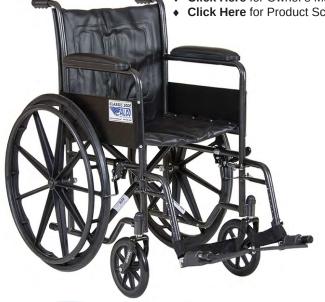

#### Frame:

- Rust and chip resistant Black Silver Vein powder coating
- Sealed precision bearings on wheels, casters and journals
- Full-length fixed arms
- Single crossbar
- 8" x 1" non-marking urethane front wheels
- ♦ 24" x 1" urethane rear wheels with composite hand rim
- Push-to-lock brakes
- Metal skirt guards

### **Upholstery:**

- Fire retardant, double embossed black nylon
- Padded arms standard, calf pads optional
- Threaded seat screw inserts minimize stripping from upholstery changes
- Chart pocket on back
- Now offering Silkscreening! (Call for Customized Quote)

#### Footrests:

- ◆ Tool-free-adjustable aluminum footplates with push button lock to prevent twisting
- ♦ Heel loops included

## **Specifications:**

- Weight Capacity: 300 lbs.
- Overall Width: 26"
- Seat Size: 18" W x 16" D
- Seat to Floor Height: 19-1/2"
- Folded Width: 12"
- Shipping Weight: 69 lbs.
- Armrest Size: Full Length
- Front Rigging: Footrests with Heel Loops
- Click Here for Owner's Manual
- Click Here for Product Schematic