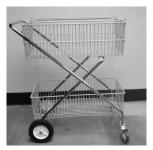

## **NO TOOLS REQUIRED**

1) Place frame on the floor with all 4 wheels down.

2) While lifting the long handle, slide the Bottom Basket ( 4 hooks on the bottom ) between the legs of the frame. Hook one end of the basket on the support bar. Lift the handle high enough to hook the other end of the basket on the opposite side of the frame. Lower the handle so that the frame spreads apart and locks the Bottom Basket into place.

3) Place the pins of the Top Basket into the holes of the tabs. Place the hooks over the support bar. Your Utility Cart is now ready to use.