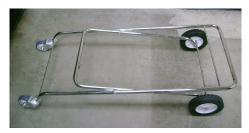

## **AL-56733 DELUXE UTILITY CART**

## **NO TOOLS REQUIRED**

1) Place frame on the floor with all 4 wheels down.

2) While lifting the long handle, slide the Bottom Basket ( 4 hooks on the bottom ) between the legs of the frame. Hook one end of the basket on the support bar. Lift the handle high enough to hook the other end of the basket on the opposite side of the frame. Lower the handle so that the frame spreads apart and locks the Bottom Basket into place.

3) Place the pins of the Top Basket into the holes of the tabs. Place the hooks over the support bar. Your Utility Cart is now ready to use.