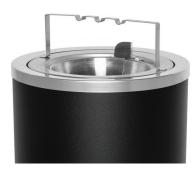

## **FEATURES & BENEFITS**

- All steel cigarette receptacle
- Powder coat textured finish prevents fingerprints and smudges
- Bottom right features a removable, self-closing flip top with stainless steel blades
- Top right bridge allows for up to 3 cigarettes to be rested
- AL-55173 features a removable sand top for easy emptying and cleaning
- Our high-quality black silica sand comes in a 23 lb. box and is enough for 10 sand top urns (AL-55173)
- Urns contain over 30% recycled materials and are 100% post-consumer recyclable
- Urns are made in the USA. Sand is Imported