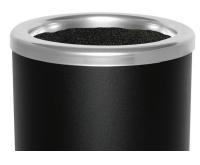

## **FEATURES & BENEFITS**

- All steel cigarette receptacle
- Powder coat textured finish prevents fingerprints and smudges
- Bottom right features a removable, self-closing flip top with stainless steel blades
- Top right bridge allows for up to 3 cigarettes to be rested
- AL-55173 features a removable sand top for easy emptying and cleaning
- Our high-quality black silica sand comes in a 23 lb. box and is enough for 10 sand top urns (AL-55173)
- Urns contain over 30% recycled materials and are 100% post-consumer recyclable
- Urns are made in the USA. Sand is Imported