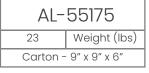

| Call                     |              | AL-55173                 |             |  |
|--------------------------|--------------|--------------------------|-------------|--|
| 10"                      | Diameter     | 10"                      | Diameter    |  |
| 23"                      | Height       | 20"                      | Height      |  |
| 11                       | Weight (lbs) | 8                        | Weight (lbs |  |
| Carton - 11" x 11" x 24" |              | Carton - 11" x 11" x 21" |             |  |