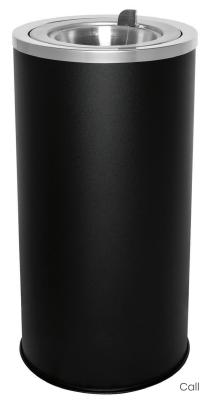

## PIONEER FLOOR URN & SAND

AL-55173, AL-55175

Call

AL-55173 (with AL-55175)

One of our legacy products, these freestanding powder coated floor urns can be found in thousands of locations. Plus, get the best impressions from your sand imprinter with our extra smooth, fine grain, black silica sand.

## **FEATURES & BENEFITS**

- All steel cigarette receptacle
- Powder coat textured finish prevents fingerprints and smudges
- Bottom right features a removable, self-closing flip top with stainless steel blades
- Top right bridge allows for up to 3 cigarettes to be rested
- AL-55173 features a removable sand top for easy emptying and cleaning
- Our high-quality black silica sand comes in a 23 lb. box and is enough for 10 sand top urns (AL-55173)
- Urns contain over 30% recycled materials and are 100% post-consumer recyclable
- Urns are made in the USA. Sand is Imported