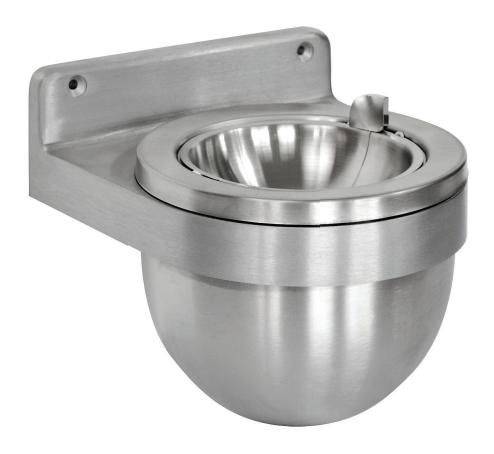

## WALL MOUNTED ASH URN

AL-55172

Wall-mounted, space saving design makes this unit versatile enough for nearly any use. Removable inner bowl makes emptying hassle free.

## **FEATURES & BENEFITS**

- Round wall urn with wide bracket and 10" Stainless Steel flip top
- Includes removable inner bowl with 1 quart capacity
- Flip top allows for safe and easy disposal of cigarette waste
- Fire Safe construction helps contain lit cigarette butts
- Includes mounting hardware
- No assembly required
- Contains over 60% recycled Stainless Steel and is 100% post-consumer recyclable
- Imported

| AL-55172                |              |
|-------------------------|--------------|
| 9.5″                    | Length       |
| 10"                     | Width        |
| 9″                      | Height       |
| 5                       | Weight (lbs) |
| Carton - 8" x 10" x 11" |              |