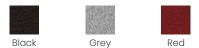

| Height       |  |
| 85                      | Weight (lbs) |  |
| 8" PLY                  | Caster       |  |
| Chrome                  | Upright      |  |
| Black                   | Bumper Color |  |
| Carton - 7" x 26" x 64" |              |  |

| AL-55185                |              |  |
|-------------------------|--------------|--|
| 43″                     | Length       |  |
| 23″                     | Width        |  |
| 71″                     | Height       |  |
| 85                      | Weight (lbs) |  |
| 8" PNU                  | Caster       |  |
| Stainless Steel         | Upright      |  |
| Black                   | Bumper Color |  |
| Carton - 7" x 26" x 64" |              |  |
|                         |              |  |



### **CARPET COLORS**



AL-55123 features Grey carpet No substitutions

### **INCLUDED HOOKS**