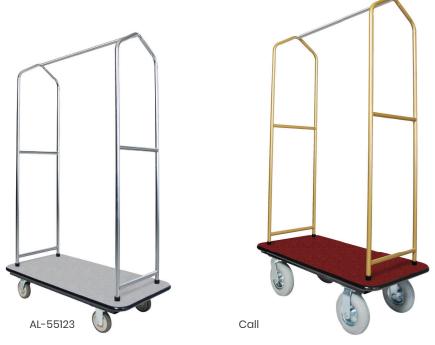

## TRAVELER'S SERIES BELLMAN'S CART AL-55123

The series of bellman's carts combine a classic, functional design and rugged construction to make this cart the workhorse of hotel lobbies nationwide. This unit easily accommodates suitcases, boxes, bags and hanging clothes, providing your hotel guest with an easy check in and out experience.

### **FEATURES & BENEFITS**

- Uprights made of sturdy, 18 gauge tubular steel
- All models feature an 18 gauge type 304 stainless steel crossbar for hanging garments
- All 3/4" plywood decks come with a needle-punched, stain-proof carpet for long wear, and reinforced steel under-carriage
- Ample 1,000 lbs capacity
- All casters are non-marring Grey
- Each cart includes 4 hanging hooks
- Replacement parts shown on product pages at ex-cell.com
- Carpeting is all minimum 25% recycled material content
- Carts contain over 30% recycled materials and are 100% post-consumer recyclable.
- Made in the USA

# **₿3®%**

| AL-55123                |              |  |
|-------------------------|--------------|--|
| 43″                     | Length       |  |
| 23″                     | Width        |  |
| 68″                     | Height       |  |
| 66                      | Weight (lbs) |  |
| 5" PLY                  | Caster       |  |
| Chrome                  | Upright      |  |
| Black                   | Bumper Color |  |
| Carton - 7" x 26" x 64" |              |  |

| Call                    |              |  |
|-------------------------|--------------|--|
| 43″                     | Length       |  |
| 23″                     | Width        |  |
| 71″                     | Height       |  |
| 85                      | Weight (lbs) |  |
| 8" PNU                  | Caster       |  |
| Brasstone               | Upright      |  |
| Black                   | Bumper Color |  |
| Carton - 7" x 26" x 64" |              |  |