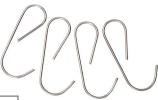

bs) |  |
| 8" PLY                  | Caster       |  |
| Chrome                  | Upright      |  |
| Black                   | Bumper Color |  |
| Carton - 7" x 26" x 64" |              |  |

| AL-55185                |              |  |
|-------------------------|--------------|--|
| 43″                     | Length       |  |
| 23″                     | Width        |  |
| 71″                     | Height       |  |
| 85                      | Weight (lbs) |  |
| 8" PNU                  | Caster       |  |
| Stainless Steel         | Upright      |  |
| Black                   | Bumper Color |  |
| Carton - 7" x 26" x 64" |              |  |
|                         |              |  |



### **CARPET COLORS**



AL-55123 features Grey carpet No substitutions

### **INCLUDED HOOKS**