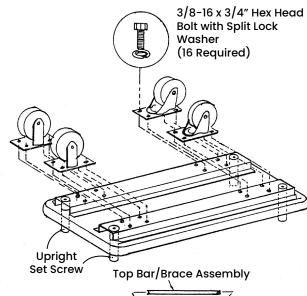

## Caster Installation Instructions:

- 1) Unpack carpeted deck and turn upside down on work surface.
- 2) Unpack casters and place on undercarriage, locating the two (2) rigid wheels on one side and the two (2) swivel Wheels on the opposite end.
- 3) Bolt each wheel with 3/8-16 x 3/4" L hex head machine bolt and split-lock washer (4 each).