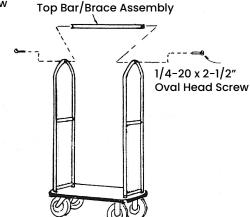

## **Upright Assembly Instructions:**

- Unscrew the upright set screw from each of the Lower supporting tubes on the deck.
- 2) Turn deck to its upright position and firmly insert each upright assembly into lower Supporting tubes at each end of deck. Tighten the lower screw set. (Tip: Tapping upright into lower tubes with Mallet or block of wood may help.)
- Install mounting screws 1/4-20 x 2-1/2" into top Bar/brace assembly (2 each).