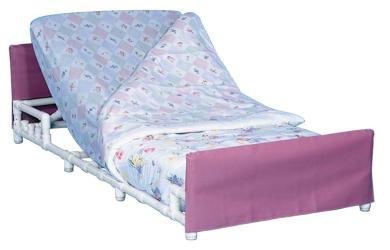

## **PVC Low Bed**

Shown with optional three-position elevating headrest

#### **Options:**

- + Head and footboard available in 12 colors
- Wheel kit with four locking 2" casters and four non-locking 2" casters
- Three-position elevating headrest
- Overbed tray