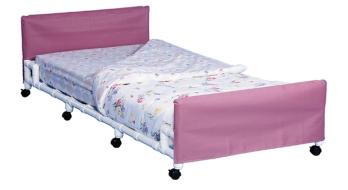

#### **Options:**

- + Head and footboard available in 12 colors
- Wheel kit with four locking 2" casters and four non-locking 2" casters
- Three-position elevating headrest
- Overbed tray

#### **Dimensions:**

www.alcosales.com

38-1/2" W x 80" L (Fits 76" Mattress) 38-1/2" W x 84" L (Fits 80" Mattress)

Shown with optional caster kit

800.323.4282