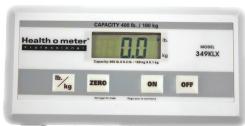

## **Specifications**

Capacity: 400 lb / 180 kg

Resolution: 0.2 lb / 0.1 kg

Platform Size: 12 1/2" (w) x 12" (d) x 1 7/8" (h) / 318 mm
(w) x 305 mm (d) x 48 mm (h)

• Height Rod: Optional PORTROD

• Display: 1/2" LCD

Connectivity: Serial Port

 Power Source: 9V battery included, optional power adapter (ADPT40)

Optional Carrying Case

 Functions: LB / KG Conversion, LB / KG Lock Out, Zero Out / Tare, Auto Zero, Auto Off