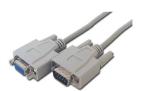

## Note:

When connecting the Welch Allyn® Spot Vital Signs® LXi to the AL-42770:

 Caution: Only use a 9V battery with the AL-42770 scale. Do not use, the optional wall mounted power supply adapter.

 Caution: The AL-42770 scale, is not sold with an RS-232 cable to connect the scale to the Spot LXi. The customer must purchase a standard RS-232 cable.

 Caution: Remove the two hex nuts on the RS-232 cable, before screwing the cable into the scale base, when using the Spot Vital Signs® LXi with the AL-42770

> ALCO Sales & Service Co. 6851 High Grove Blvd. Burr Ridge, IL 60527