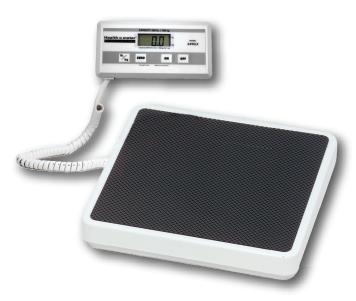

## **Digital Floor Scale**

## **Advantages**

Interfaces with Welch Allyn® Spot Vital Signs® Monitor

Scale has ability to transfer weight data to Welch Allyn Spot Vital Signs monitors via serial port connection

Low Profile Platform

Low platform height requires only minimal step up, offering patient a more comfortable and stable weighing experience Remote Display

The remote display provides versatility with the ability to be mounted on a wall or placed on a table

**▼ Value-Added Features** 

Operating functions (LB/KG Conversion, LB/KG Lock Out, Auto Zero, Zero Out/Tare, Auto Off) included at no additional cost

Indicator can be mounted on wall or placed on a table