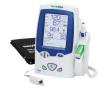

## **Digital Floor Scale**

## **Advantages**

Interfaces with Welch Allyn® Spot Vital Signs® Monitor

Scale has ability to transfer weight data to Welch Allyn Spot Vital Signs monitors via serial port connection

Low Profile Platform

Low platform height requires only minimal step up, offering patient a more comfortable and stable weighing experience Remote Display

The remote display provides versatility with the ability to be mounted on a wall or placed on a table

**▼ Value-Added Features** 

Operating functions (LB/KG Conversion, LB/KG Lock Out, Auto Zero, Zero Out/Tare, Auto Off) included at no additional cost

Indicator can be mounted on wall or placed on a table

## **Specifications**

Capacity: 400 lb / 180 kg

Resolution: 0.2 lb / 0.1 kg

Platform Size: 12 1/2" (w) x 12" (d) x 1 7/8" (h) / 318 mm
(w) x 305 mm (d) x 48 mm (h)

• Height Rod: Optional PORTROD

• Display: 1/2" LCD

Connectivity: Serial Port

 Power Source: 9V battery included, optional power adapter (ADPT40)

Optional Carrying Case

 Functions: LB / KG Conversion, LB / KG Lock Out, Zero Out / Tare, Auto Zero, Auto Off