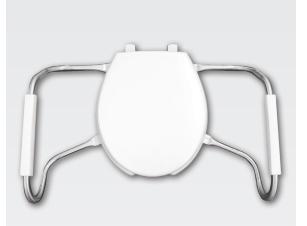

## AL-40543

MEDIC-AID<sup>®</sup> HEAVY-DUTY PLASTIC TOILET SEAT

## **FEATURES:**

- STA-TITE<sup>®</sup>
  Commercial Fastening System<sup>™</sup>
  Eliminates callbacks for loosened seats
- DuraGuard<sup>®</sup> Antimicrobial \* Built-In Seat Protection<sup>™</sup>
- Medic-Aid<sup>®</sup> Side Arms ADA tested stainless steel safety side arms with contoured plastic grips