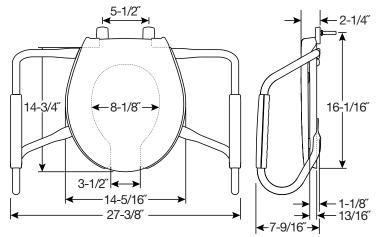

## SPECIFICATIONS:

Size: Round

Material: Plastic

Style: Open Front with Cover

Ring Bumpers: Four

**Hinges:** Plastic with Non-Corroding 300 Series Stainless Steel Posts and Pintles

Hardware: STA-TITE<sup>®</sup> Commercial Fastening System<sup>™</sup>

Side Arms Weight Capacity: ADA tested to 250 lbs

Codes & Standards: c

Complies with IAPMO/ANSI Z124.5 Performance Standards Heavy-Duty Commercial

Eco-Friendly

Proudly Made in the USA

www.alcosales.com

800.323.4282