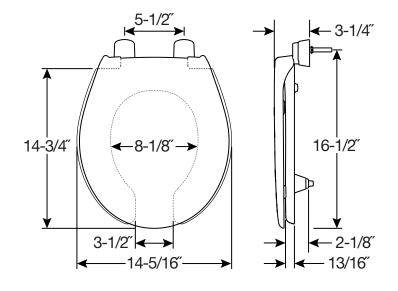

MEDIC-AID® HEAVY-DUTY PLASTIC TOILET SEAT

## SPECIFICATIONS:

Size: Round

Material: Plastic

Style: Open Front with Cover

Ring Bumpers: Two

**Hinges:** Plastic with Non-Corroding 300 Series Stainless Steel Posts and Pintles

Hardware: STA-TITE<sup>®</sup> Commercial Fastening System<sup>™</sup>