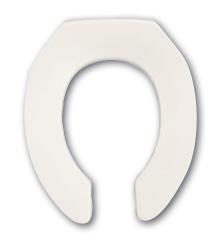

## DESCRIPTION:

Open front less cover, round, heavy-duty, injection molded solid plastic toilet seat. Features two large 2" lift bumpers, check hinges with non-corrosive 300 Series stainless steel posts and pintles and STA-TITE® Commercial Fastening System™ Seat contains DuraGuard® Antimicrobial Built-In Seat Protection™. This seat complies with IAPMO/ANSI Z124.5-2013 Plastic Toilet Seats as a class Commercial Heavy Duty.

## SPECIFICATIONS:

Size: Round Material: Plastic

Style: Open Front less Cover

Bumpers: Two

Hinges: Plastic with 300 Series Stainless Steel Posts

and Pintles

Fastening System: STA-TITE® Commercial Fastening System™