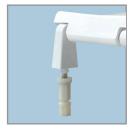

#### FEATURES:

STA-TITE® Commercial Fastening System™

DuraGuard® Antimicrobial Built-In Seat Protection™

2" Lift Hinges and Bumpers

**Non-Corrosive 300 Series Stainless Steel Posts and Pintles** 

### DIMENSIONS:

2" LIFT HINGES AND BUMPERS

STA-TITE® COMMERCIAL FASTENING SYSTEM™

Proudly Made in the USA

Phone: 800-323-4282

Fax: 800-950-1167

Like us on Facebook at: facebook.com/ALCOSalesServiceCo