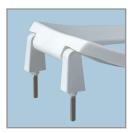

#### FEATURES:

STA-TITE® Commercial Fastening System™

DuraGuard® Antimicrobial Built-In Seat Protection™

2" Lift Hinges and Bumpers

**Non-Corrosive 300 Series Stainless Steel Posts and Pintles** 