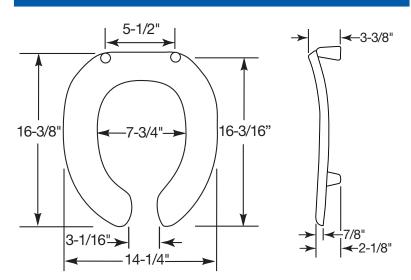

### DIMENSIONS:

2" LIFT HINGES AND BUMPERS

STA-TITE® COMMERCIAL FASTENING SYSTEM™

Proudly Made in the USA

Phone: 800-323-4282

Fax: 800-950-1167

Like us on Facebook at: facebook.com/ALCOSalesServiceCo