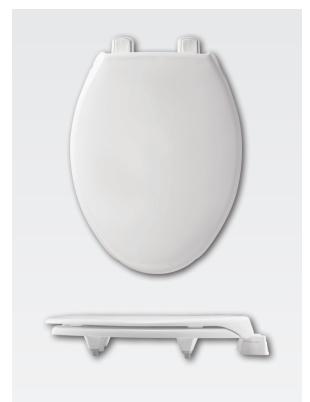

## AL-40540

MEDIC-AID® HEAVY-DUTY PLASTIC TOILET SEAT

## **FEATURES:**

- STA-TITE®
   Commercial Fastening System™
   Eliminates callbacks for loosened seats
- DuraGuard® Antimicrobial \*
   Built-In Seat Protection™
- Elevated Hinges / Bumpers Provides 2" of height
- Super Grip Bumpers<sup>™</sup>
   Provides greater stability