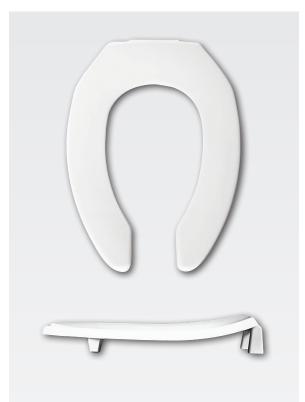

## AL-40539

MEDIC-AID® HEAVY-DUTY PLASTIC TOILET SEAT

## **FEATURES:**

- STA-TITE®
   Commercial Fastening System™
   Eliminates callbacks for loosened seats
- DuraGuard® Antimicrobial \*
   Built-In Seat Protection™
- Elevated Hinges / Bumpers Provides 2" of height
- Super Grip Bumpers<sup>™</sup>
   Provides greater stability

## **SPECIFICATIONS:**

Size: Elongated

Material: Plastic

Style: Open Front less Cover

Ring Bumpers: Two

Hinges: Plastic with Non-Corroding 300 Series Stainless

Steel Posts and Pintles

**Hardware:** STA-TITE<sup>®</sup> Commercial Fastening System<sup>™</sup>