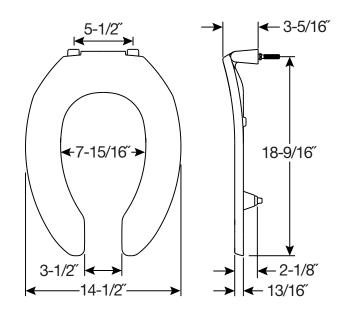

## **SPECIFICATIONS:**

Size: Elongated

Material: Plastic

Style: Open Front less Cover

Ring Bumpers: Two

Hinges: Plastic with Non-Corroding 300 Series Stainless

Steel Posts and Pintles

**Hardware:** STA-TITE<sup>®</sup> Commercial Fastening System<sup>™</sup>