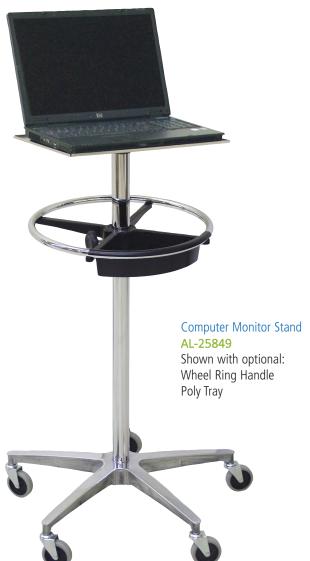

## **Computer Monitor Stand AL-25849** Features:

**Construction:** Plated steel and aluminum

- Main work surface is 131/16"W x 16%16"L
- Heavy-duty cast aluminum 5-leg base
- 27" diameter base

Stands can be modified with the below accessories to enhance your mobile computing experience.