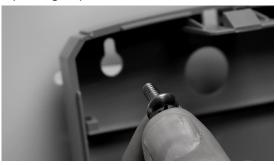

## **INSTALLATION AND USE**

STEP 1
Attach rod to base using a countersunk bolt and tighten with the Allen key

STEP 3
Remove Soap Dispenser

STEP 5
Attach nut to the otherside of the stand

STEP 7
Pour any kind of liquid/gel hand sanitizer into soap dispenser