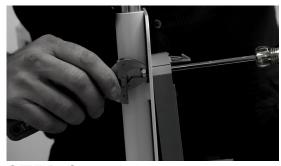

STEP 2 Open the Hand Sanitizer with opening clip

STEP 4
Screw the back of Hand Sanitizer to the stand with a screwdriver

STEP 6
Use adjustable wrench and screwdriver to tighten as needed

STEP 9
Shut lid of the hand sanitizer to complete installization.