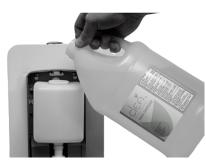

## **INSTALLATION AND USE**

STEP 1
Attach rod to base using a countersunk bolt and tighten with the Allen key

STEP 3
Remove Soap Dispenser

STEP 5
Attach nut to the otherside of the stand

STEP 7
Pour any kind of liquid/gel hand sanitizer into soap dispenser

STEP 2 Open the Hand Sanitizer with opening clip

STEP 4
Screw the back of Hand Sanitizer to the stand with a screwdriver

STEP 6
Use adjustable wrench and screwdriver to tighten as needed

STEP 9
Shut lid of the hand sanitizer to complete installization.