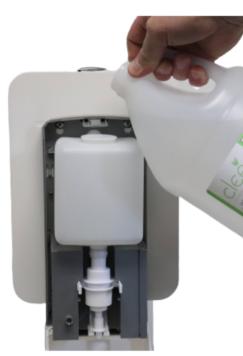

## **INSTALLATION AND USE**

STEP 1
Attach rod to base using a countersunk bolt and tighten with the Allen key

STEP 3
Remove Soap Dispenser

STEP 5
Attach nut to the otherside of the stand

STEP 7
Pour any kind of liquid/gel hand sanitizer into soap dispenser

STEP 2 Open the Hand Sanitizer with opening clip

STEP 4
Screw the back of Hand Sanitizer to the stand with a screwdriver

STEP 6
Use adjustable wrench and screwdriver to tighten as needed

STEP 9
Shut lid of the hand sanitizer to complete installization.