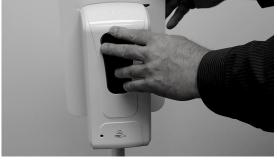

## **INSTALLATION AND USE**

STEP 1
Attach rod to base using a countersunk bolt and tighten with the Allen key

STEP 3
Remove Soap Dispenser

STEP 5
Attach nut to the otherside of the stand

STEP 7
Pour any kind of liquid/gel hand sanitizer into soap dispenser

STEP 2 Open the Hand Sanitizer with opening clip

STEP 4
Screw the back of Hand Sanitizer to the stand with a screwdriver

STEP 6
Use adjustable wrench and screwdriver to tighten as needed

STEP 9
Shut lid of the hand sanitizer to complete installization.