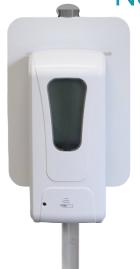

# HAND SANITIZING STATION AL-88529

No contact, No contamination!

#### **FEATURES**

- Hand Sanitizer Station simple & easy to use
- No contact with hands
- Heavy Duty Stand
- Compatible with hand sanitizer and hand sanitizer gel
- Rust proof durable powder coated aluminum with steel base
- · Hand Sanitizer is easy to refill with any soap
- Optional customize with logo, welcome message, or use instructions, additional cost applies

#### **TECHNICAL SPECS**

• Stand

Height: 4'

Width: 8"

• Base:

Weight-14 lb

Width- 15.75"

• Hand Sanitizer:

Height- 10"

Width- 4"

Charger or Batteries:

Charger- 6V, 1 Amp

Batteries - 4 C Batteries

Fill with any soap!