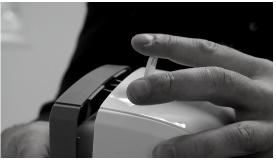

STEP 2 Open the Hand Sanitizer with opening clip

STEP 4
Screw the back of Hand Sanitizer to the stand with a screwdriver

STEP 6
Use adjustable wrench and screwdriver to tighten as needed

STEP 9
Shut lid of the hand sanitizer to complete installization.