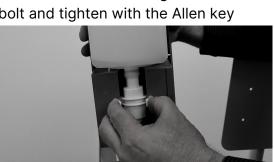

## **INSTALLATION AND USE**

STEP 1
Attach rod to base using a countersunk bolt and tighten with the Allen key

STEP 3
Remove Soap Dispenser

STEP 5
Attach nut to the otherside of the stand

STEP 7
Pour any kind of liquid/gel hand sanitizer into soap dispenser