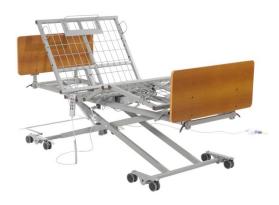

AL-87367 Low Bed

- 450 lbs. weight capacity, Resident Weight 425 lbs (Figure A)
- Best in class height range 7.8" to 30" (Figure B)
- Integrated 76" and 80" length extension
- Eight (8) Function Handheld Pendant Control includes Auto Contour (Figure C)
- 3 DC Motors keeps bed level with true vertical lift
- Four sealed bearings for smooth/quiet lifting
- Eight 3" Heavy Duty casters roll at any height, 4 locking, 2 caster guide locks (Figure D)
- Fixed wall bumper (Figure E)
- Options:
- Assist Rails, Assist Bars, Bed Ends

| PRODUCTS                 | Description                                                  |
|--------------------------|--------------------------------------------------------------|
| AL-87367                 | Low Bed                                                      |
|                          |                                                              |
| SPECIFICATIONS           | Description                                                  |
| Bed Height Range         | 7.8" - 30"                                                   |
| Bed Length Range         | 76" or 80                                                    |
| Bed Width                | 36"                                                          |
| Warranty                 | 10 Years on Frame, 15 Years on Welds, 2 Years on Electronics |
| Weight                   | 210 lbs                                                      |
| Weight Capacity          | 450 lbs                                                      |
| Bed Height Min w casters | 7.8"                                                         |
| Bed Height Max w casters | 30"                                                          |
|                          |                                                              |
| ACCESSORIES              | Description                                                  |
| Call                     | LTC Assist Rail, Pair                                        |
| Call                     | 35" Head & Foot Boards                                       |