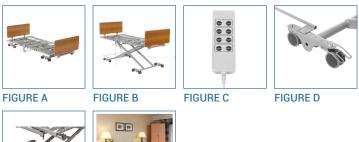

AL-87367 Low Bed

- 450 lbs. weight capacity, Resident Weight 425 lbs (Figure A)
- Best in class height range 7.8" to 30" (Figure B)
- Integrated 76" and 80" length extension
- Eight (8) Function Handheld Pendant Control includes Auto Contour (Figure C)
- 3 DC Motors keeps bed level with true vertical lift
- Four sealed bearings for smooth/quiet lifting
- Eight 3" Heavy Duty casters roll at any height, 4 locking, 2 caster guide locks (Figure D)
- Fixed wall bumper (Figure E)
- Options:
- Assist Rails, Assist Bars, Bed Ends