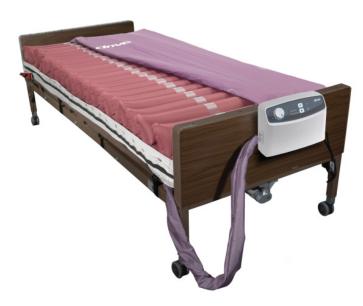

## Med-Aire 8" Alternating Pressure and Low Air Loss Mattress System

 $(\mathbf{p})$ 

AL-74902

• Active mattress replacement system provides both alternating pressure and low air loss to optimize pressure redistribution, shear/friction reduction, and microclimate control

- Designed to prevent, treat and heal pressure ulcers in the home or long term care setting
- Control unit offers 10 minute cycles when alternating and can also be used in static mode
- Adjustable patient weight settings allow for optimal immersion and patient comfort & compliance
- Audio and Visual alarm alerts when air pressure is low

System includes 20 individual air cells to maximize immersion and envelopment with pillow feature for head stability & comfort

• 8" deep air cells are easily removed and replaced with air leakage plugs

• Removable Nylon stretch cover is fluid resistant, low shear and vapor permeable helping protect the skin from friction and moisture

- CPR valve allows for rapid deflation
- Tubing quickly and easily disconnects with EZ Lock/Quick Release design