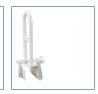

## Clamp-On Tub Rail

## AL-74745

FIGURE A

FIGURE B

FIGURE C

FIGURE D

- Durable, white powder-coated steel construction
- 14.5" 17" height adjustment (for AL-74745 only) Width adjusts from 3" 7"
- Stainless steel locking mechanism and non-wearing rubber pads provide scratch-proof security
- Fits most tubs (not for use with fiberglass tubs)
- Tool-free installation

| PRODUCTS               | Description                           |
|------------------------|---------------------------------------|
| AL-66427               | Tub Rail,Clmp-On,Whte,1/ea, RTL       |
| AL-74745               | Tub Rail,Clmp-on,Adj.Ht.Whte,RTL,1 EA |
| SPECIFICATIONS         | Description                           |
| Adjustable Clamp       | 3" (smallest)   7" (widest)           |
| Carton Shipping Weight | 8.5 lbs.   9 lbs.                     |
| Height                 | 14.5"- 17"   14.5"                    |
| Warranty               | Limited Lifetime                      |
| Weight                 | 6.5 lbs.   7.0 lbs.                   |
| Weight Capacity        | 300 lbs                               |