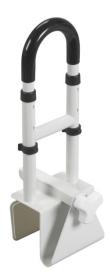

## Clamp-On Tub Rail

## AL-74745

FIGURE A

FIGURE B

FIGURE C

FIGURE D

- Durable, white powder-coated steel construction
- 14.5" 17" height adjustment (for AL-74745 only) Width adjusts from 3" 7"
- Stainless steel locking mechanism and non-wearing rubber pads provide scratch-proof security
- Fits most tubs (not for use with fiberglass tubs)
- Tool-free installation

| PRODUCTS               | Description                           |
|------------------------|---------------------------------------|
| AL-66427               | Tub Rail,Clmp-On,Whte,1/ea, RTL       |
| AL-74745               | Tub Rail,Clmp-on,Adj.Ht.Whte,RTL,1 EA |
| SPECIFICATIONS         | Description                           |
| Adjustable Clamp       | 3" (smallest)   7" (widest)           |
| Carton Shipping Weight | 8.5 lbs.   9 lbs.                     |
| Height                 | 14.5"- 17"   14.5"                    |
| Warranty               | Limited Lifetime                      |
| Weight                 | 6.5 lbs.   7.0 lbs.                   |
| Weight Capacity        | 300 lbs                               |