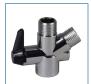

## AL-74729

FIGURE A

FIGURE B

FIGURE C

- On/Off switch built into handle for easy access
- Extra-long 80" white reinforced nylon hose provides extra convenience
- Comes with diverter valve (Figure A) that allows either the regular shower head to operate or be used as a handheld shower spray
- Useful when shower chair, bench or stool is being used