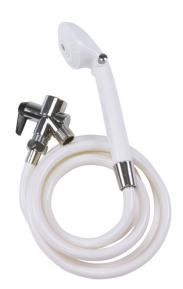

## **Deluxe Handheld Shower Spray with Diverter Valve**

## AL-74729

FIGURE A

FIGURE B

FIGURE C

- On/Off switch built into handle for easy access
- Extra-long 80" white reinforced nylon hose provides extra convenience
- Comes with diverter valve (Figure A) that allows either the regular shower head to operate or be used as a handheld shower spray
- Useful when shower chair, bench or stool is being used