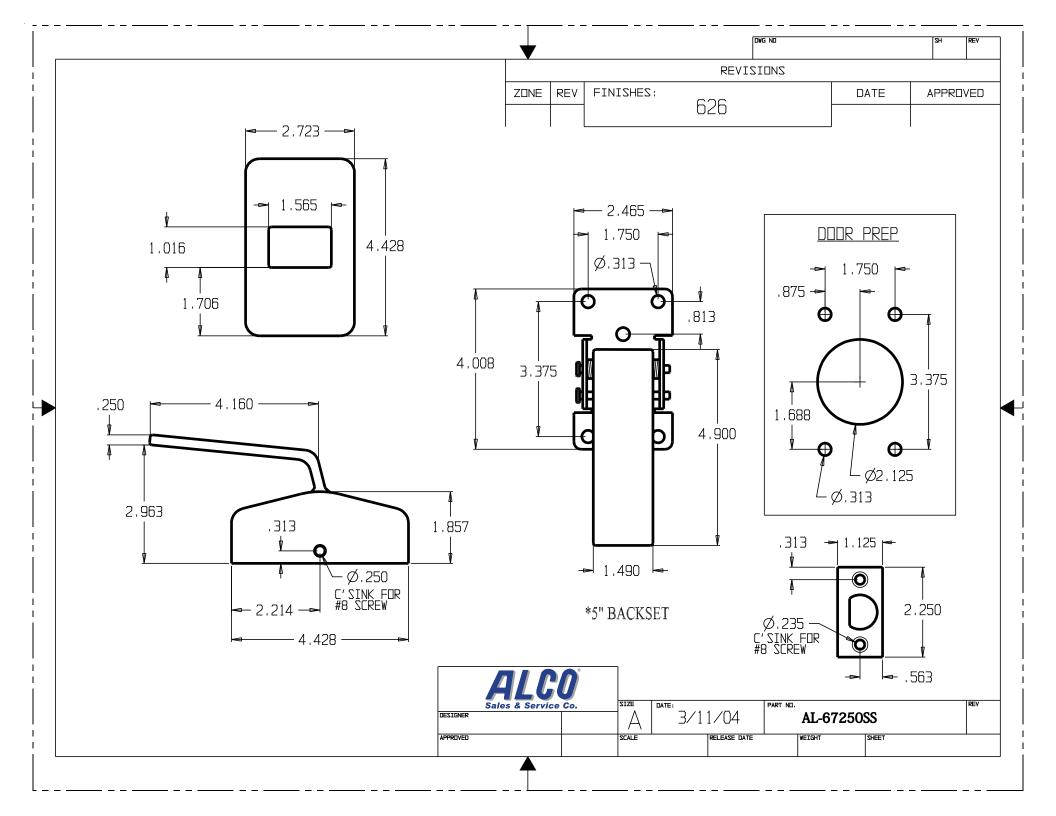

## AL-67250SS Product Specifications

| Finishes     | Stainless Steel                                                                                                                                                                                                                      |
|--------------|--------------------------------------------------------------------------------------------------------------------------------------------------------------------------------------------------------------------------------------|
| Product Type | Hospital Latch                                                                                                                                                                                                                       |
| Shelf Pack   | 1                                                                                                                                                                                                                                    |
| Features     | <ul> <li>UL Listed</li> <li>Works with 1-3/4" doors</li> <li>Lever projection 3-1/4"</li> <li>Non Handed</li> <li>Push/Pull latch can be mounted with the handles up</li> <li>down or horizontal without any modification</li> </ul> |
| Material     | Brass                                                                                                                                                                                                                                |
| Size         | 2-3/4" x 4-1/2"                                                                                                                                                                                                                      |