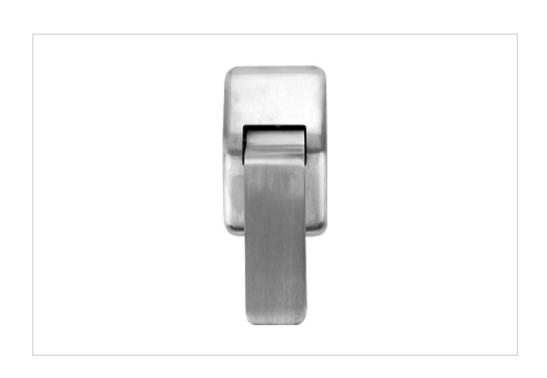

## AL-67250SS Product Specifications

| Finishes     | Stainless Steel                                                                                                                                                                                                                      |
|--------------|--------------------------------------------------------------------------------------------------------------------------------------------------------------------------------------------------------------------------------------|
| Product Type | Hospital Latch                                                                                                                                                                                                                       |
| Shelf Pack   | 1                                                                                                                                                                                                                                    |
| Features     | <ul> <li>UL Listed</li> <li>Works with 1-3/4" doors</li> <li>Lever projection 3-1/4"</li> <li>Non Handed</li> <li>Push/Pull latch can be mounted with the handles up</li> <li>down or horizontal without any modification</li> </ul> |
| Material     | Brass                                                                                                                                                                                                                                |
| Size         | 2-3/4" x 4-1/2"                                                                                                                                                                                                                      |