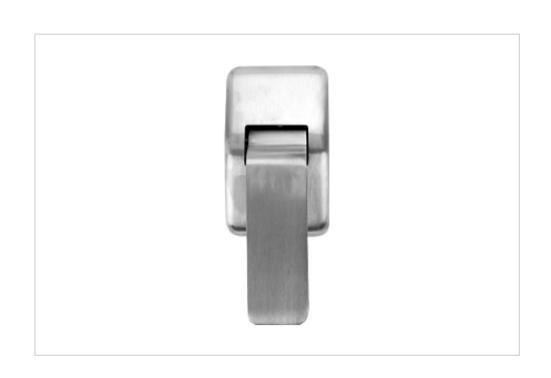

## AL-67249SS Product Specifications

| Finishes     | Stainless Steel                                                                                                                                                                                                                      |
|--------------|--------------------------------------------------------------------------------------------------------------------------------------------------------------------------------------------------------------------------------------|
| Product Type | Hospital Latch                                                                                                                                                                                                                       |
| Shelf Pack   | 1                                                                                                                                                                                                                                    |
| Features     | <ul> <li>UL Listed</li> <li>Works with 1-3/4" doors</li> <li>Lever projection 3-1/4"</li> <li>Non Handed</li> <li>Push/Pull latch can be mounted with the handles up</li> <li>down or horizontal without any modification</li> </ul> |
| Material     | Brass                                                                                                                                                                                                                                |
| Size         | 2-3/4" x 4-1/2"                                                                                                                                                                                                                      |