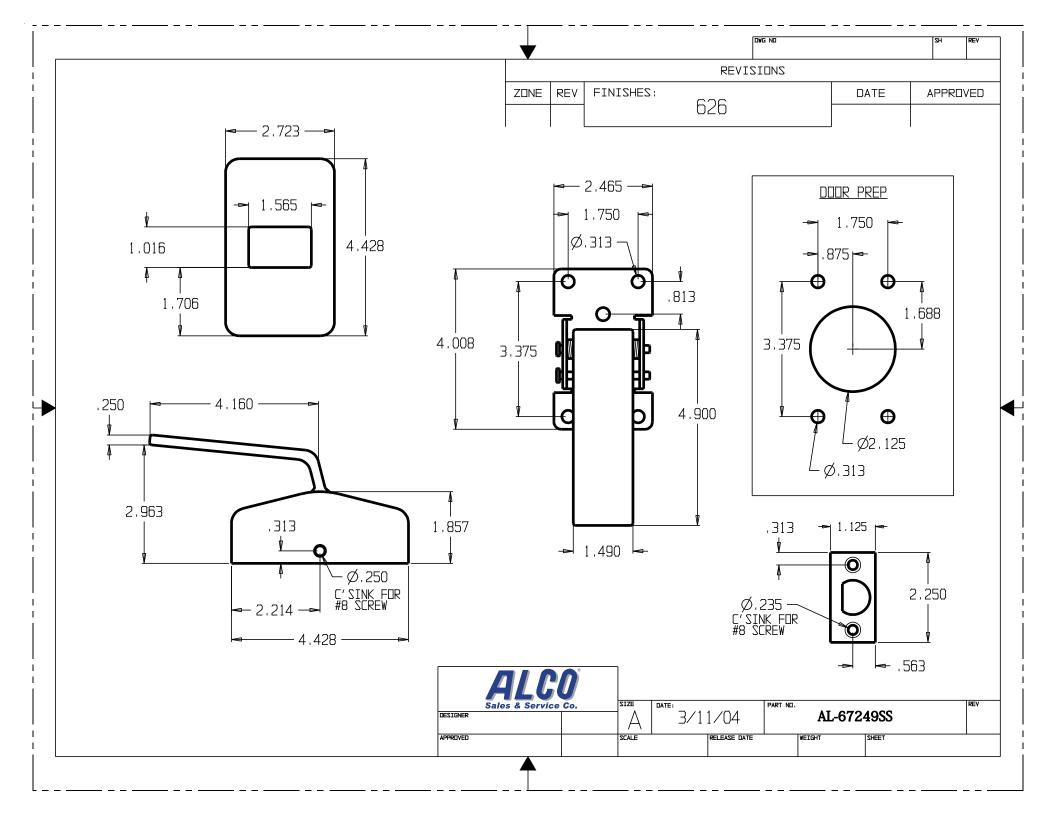

## AL-67249SS Product Specifications

| Finishes     | Stainless Steel                                                                                                                                                                                                                      |
|--------------|--------------------------------------------------------------------------------------------------------------------------------------------------------------------------------------------------------------------------------------|
| Product Type | Hospital Latch                                                                                                                                                                                                                       |
| Shelf Pack   | 1                                                                                                                                                                                                                                    |
| Features     | <ul> <li>UL Listed</li> <li>Works with 1-3/4" doors</li> <li>Lever projection 3-1/4"</li> <li>Non Handed</li> <li>Push/Pull latch can be mounted with the handles up</li> <li>down or horizontal without any modification</li> </ul> |
| Material     | Brass                                                                                                                                                                                                                                |
| Size         | 2-3/4" x 4-1/2"                                                                                                                                                                                                                      |