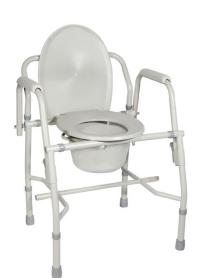

## **Deluxe Steel Drop-Arm Commode**

## AL-66103

- Easy-to-assemble frame
- Easy-to-release drop-arm mechanism allows for safe lateral patient transfers to and from commode
- Durable plastic snap-on seat and lid
- Easy-to-clean gray powder-coated steel finish
- Plastic armrests and back provide extra comfort and support
- Comes with 7 qt commode bucket with carry handle and splash shield
- Made using recycled materials

| PRODUCTS               | Description                         |
|------------------------|-------------------------------------|
| AL-66103-01            | Commode Drop Arm,Knock Down, 1/cs   |
| AL-66103-02            | CommodeDropArm,KnockDown,2/cs       |
| SPECIFICATIONS         | Description                         |
| Carton Shipping Weight | 20   39 lbs.                        |
| Height                 | 20" - 24"                           |
| Seat Dimensions        | 13.75" (W) x 16.5" (D)              |
| Warranty               | Limited Lifetime                    |
| Weight                 | 18 lbs.                             |
| Weight Capacity        | 300 lbs                             |
| Width                  | 19.75" between arms   23.5" Outside |