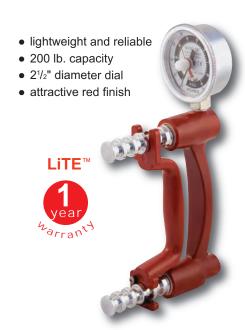

## 200 lb. capacity

AL-63321 200 lb. standard w/case

Call 200 lb. HD™ w/case

200 lb. HiRes™ w/case

300 lb. capacity