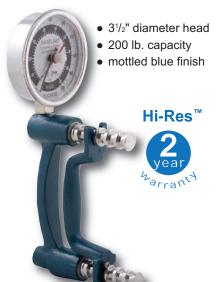

## 200 lb. capacity

AL-63321 200 lb. standard w/case

Call 200 lb. HD™ w/case

200 lb. HiRes™ w/case

300 lb. capacity