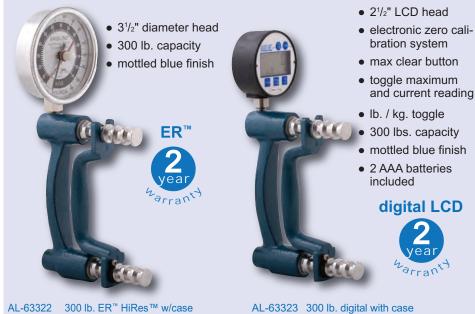

## **Hydraulic Hand Dynamometers**

- Baseline® hydraulic hand dynamometer gives accurate grip strength readings without the subject being able to "feel" the handle move
- the Baseline® hand dynamometer is engineered to be durable, so it will last for years and years
- maximum reading remains until reset
- readings in lbs. and kgs. CE certified
- Baseline® dynamometers have been manufactured in the USA since 1978
- five position handle and body design yield results that are consistent with published Baseline® and Jamar® studies
- includes protective carrying case
- internationally accepted design ensures reliability, user convenience and measurement repeatability

## 200 lb. capacity

AL-63321 200 lb. standard w/case

Call 200 lb. HD™ w/case

200 lb. HiRes™ w/case

300 lb. capacity