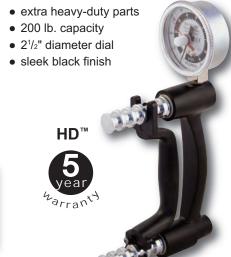

## 200 lb. capacity

AL-63321 200 lb. standard w/case

Call 200 lb. HD™ w/case

200 lb. HiRes™ w/case

300 lb. capacity