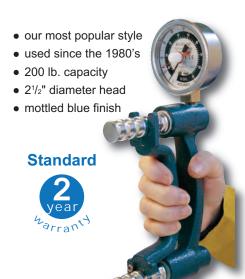

## 200 lb. capacity

AL-63321 200 lb. standard w/case

Call 200 lb. HD™ w/case

200 lb. HiRes™ w/case

300 lb. capacity