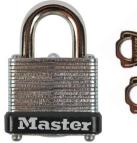

## **FEATURES & BENEFITS**

- Vandal resistant 3/8" thick steel
- · Ability to hold two rolls of toilet tissue
- Available in Metallic Silver (SPKL) powder coat finish
- Optional keyed-alike padlock available, call
  - Universal padlocks all keyed alike
  - Sturdy padlock for AL-61234 Indestructible Toilet Tissue Dispenser to help prevent theft and vandalism
  - Includes two (2) keys
- Dispensers contain over 30% recycled materials and are 100% post-consumer recyclable
- Dispensers are made in the USA. Padlocks are Imported

| Call                  |              |
|-----------------------|--------------|
| 1                     | Carton Qty.  |
| 8″                    | Width        |
| 4"                    | Height       |
| 1                     | Weight (lbs) |
| 8 oz. Padded Envelope |              |