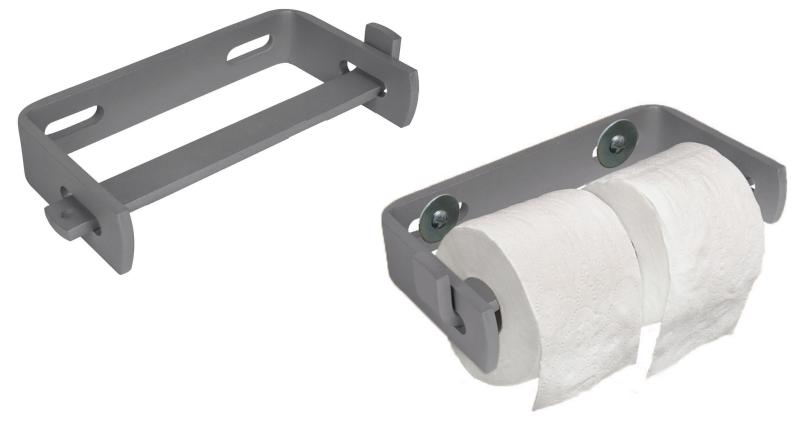

## INDESTRUCTIBLE TOILET **TISSUE DISPENSER**

AL-61234

Extremely heavy-duty construction makes this unit nearly indestructible. Ideal for use in even the most harsh environments.

## **FEATURES & BENEFITS**

- Vandal resistant 3/8" thick steel
- · Ability to hold two rolls of toilet tissue
- Available in Metallic Silver (SPKL) powder coat finish
- Optional keyed-alike padlock available, call
  - Universal padlocks all keyed alike
  - Sturdy padlock for AL-61234 Indestructible Toilet Tissue Dispenser to help prevent theft and vandalism
  - Includes two (2) keys
- Dispensers contain over 30% recycled materials and are 100% post-consumer recyclable
- Dispensers are made in the USA. Padlocks are Imported

| AL-61234               |              |
|------------------------|--------------|
| 12"                    | Length       |
| 6"                     | Width        |
| 2"                     | Height       |
| 7                      | Weight (lbs) |
| Carton - 14" x 7" x 5" |              |