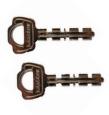

## **FEATURES & BENEFITS**

- Vandal resistant 3/8" thick steel
- · Ability to hold two rolls of toilet tissue
- Available in Metallic Silver (SPKL) powder coat finish
- Optional keyed-alike padlock available, call
  - Universal padlocks all keyed alike
  - Sturdy padlock for AL-61234 Indestructible Toilet Tissue Dispenser to help prevent theft and vandalism
  - Includes two (2) keys
- Dispensers contain over 30% recycled materials and are 100% post-consumer recyclable
- Dispensers are made in the USA. Padlocks are Imported

| Call                  |              |
|-----------------------|--------------|
| 1                     | Carton Qty.  |
| 8″                    | Width        |
| 4"                    | Height       |
| 1                     | Weight (lbs) |
| 8 oz. Padded Envelope |              |