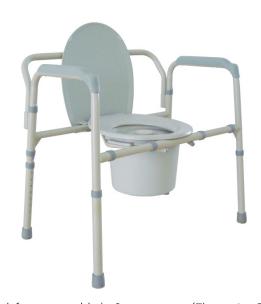

## **Bariatric Folding Commode**

## AL-61036

FIGURE A

FIGURE B

FIGURE C

- Tool-free assembly in 3 easy steps (Figure A C)Easily opens and folds for storage and transportation
- Durable plastic 16-1/2" deep snap-on seat with lid
  Plastic armrests for added comfort
- Removable tool-free back
- Comes complete with 12 qt commode bucket with carry handle, cover and splash shield
- Weight Capacity 650 lbs
- Made using recycled materials

| PRODUCTS               | Description                              |
|------------------------|------------------------------------------|
| AL-61036-01            | FoldingBariatric Commode (DeepSeat),1/cs |
| SPECIFICATIONS         | Description                              |
| Carton Shipping Weight | 25/50 lbs.                               |
| Height                 | 15.5" - 22"                              |
| Seat Dimensions        | 13.75" (W) x 16.5" (D)                   |
| Warranty               | Limited Lifetime                         |
| Weight                 | 19 lbs.                                  |
| Weight Capacity        | 650 lbs                                  |
| Width                  | 24" between arms   31.75" Outside        |