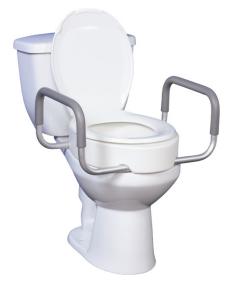

Premium Raised Toilet Seat with Removable Arms

**()** 

AL-58030

- Designed for individuals who have difficulty sitting down or getting up from the toilet
- Allows individual to use existing toilet seat and lid
- Tool-free arms are 19.75" apart and can be removed or added as needed
- Arm sleeves and receivers are made of metal
- Heavy-duty molded plastic construction
- Lightweight and portable
- Easily attaches to toilet bowl
- No tools required for installation
- Easy to clean
- Two models accommodate standard and elongated toilets
- Made using recycled materials

| PRODUCTS               | Description                                                          |
|------------------------|----------------------------------------------------------------------|
| AL-58030               | Rizer,RegularToiletsKD,w/RemArm,1/cs,RTL                             |
| Call                   | Rizer,ElongatedToilet,w/RemArms,1/cs,RTL                             |
| SPECIFICATIONS         | Description                                                          |
| Carton Shipping Weight | 4.5 lbs.                                                             |
| Seat Dimensions        | 13.75" (W) x 17" (D) x 3.5" (H)   13.75" (W) x 19.25" (D) x 3.5" (H) |
| Warranty               | Limited Lifetime                                                     |
| Weight                 | 3.5 lbs.                                                             |
| Weight Capacity        | 300 lbs                                                              |
| Width Between Arms     | 19.75″                                                               |