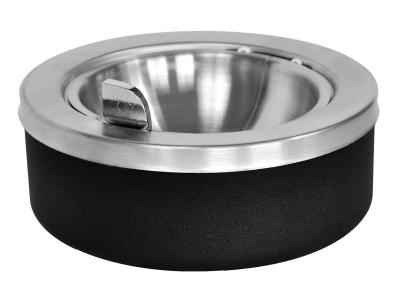

## FLIP TOP TABLETOP ASHTRAY

AL-55180, AL-55181

AL-55180 AL-55181

With its classic design, this large capacity, self-closing flip top, tabletop ashtray will meet the needs of most any application.

## **FEATURES & BENEFITS**

- · Large capacity tabletop ashtray with stainless steel flip top
- Stainless steel, self-closing flip top empties into unit
- Bridged unit allows for up to 3 cigarettes to be rested
- Fire-safe construction helps contain lit cigarette butts
- Fingerprint-proof Black texture finish
- No assembly required
- Replacement parts shown on product pages at ex-cell.com
- Contain over 30% recycled materials and is 100% post-consumer recyclable
- Made in the USA

AL-55180

Carton - 9" x 9" x 6"

3

Diameter

Height

Weight (lbs)

| AL-55181              |              |
|-----------------------|--------------|
| 8″                    | Diameter     |
| 6″                    | Height       |
| 3                     | Weight (lbs) |
| Carton - 9" x 9" x 6" |              |