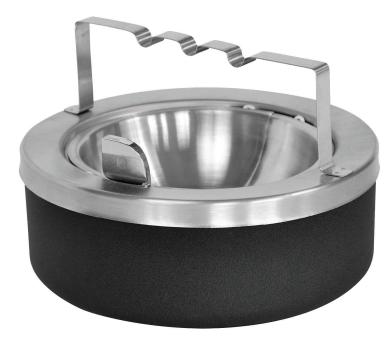

## FLIP TOP TABLETOP ASHTRAY

AL-55180, AL-55181

AL-55180 AL-55181

With its classic design, this large capacity, self-closing flip top, tabletop ashtray will meet the needs of most any application.

## **FEATURES & BENEFITS**

- · Large capacity tabletop ashtray with stainless steel flip top
- Stainless steel, self-closing flip top empties into unit
- Bridged unit allows for up to 3 cigarettes to be rested
- Fire-safe construction helps contain lit cigarette butts
- Fingerprint-proof Black texture finish
- No assembly required
- Replacement parts shown on product pages at ex-cell.com
- Contain over 30% recycled materials and is 100% post-consumer recyclable
- Made in the USA

AL-55180

Carton - 9" x 9" x 6"

3

Diameter

Height

Weight (lbs)

| AL-55181              |              |
|-----------------------|--------------|
| 8″                    | Diameter     |
| 6″                    | Height       |
| 3                     | Weight (lbs) |
| Carton - 9" x 9" x 6" |              |