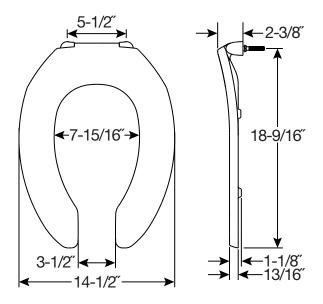

## **SPECIFICATIONS:**

Size: Elongated

Material: Plastic

Style: Open Front less Cover

Ring Bumpers: Four

Hinges: Plastic Non Self-Sustaining Check Hinge

**Hardware:** STA-TITE® Commercial Fastening System™

Codes & Standards: