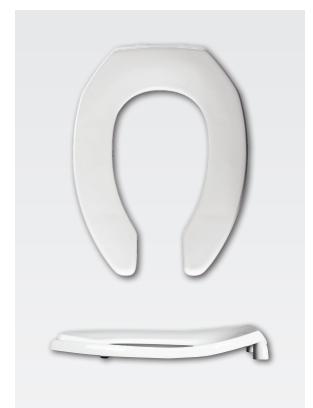

## AL-51243

COMMERCIAL HEAVY-DUTY PLASTIC TOILET SEAT

## **SPECIFICATIONS:**

Size: Elongated

Material: Plastic

Style: Open Front less Cover

Ring Bumpers: Four

Hinges: Plastic Non Self-Sustaining Check Hinge

**Hardware:** STA-TITE® Commercial Fastening System™

Codes & Standards: